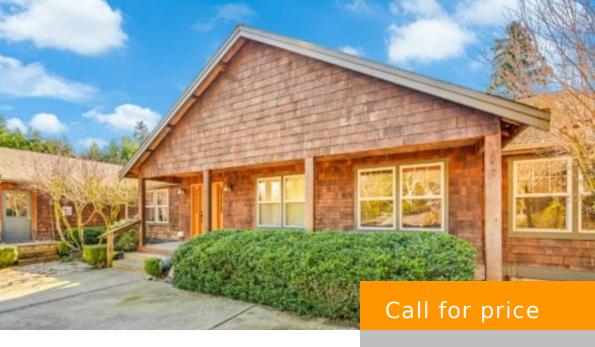

## **4811 S 150TH ST TUKWILA**

https://www.dongreenup.com

Located on a private dead end. Main house 5 bed,2.75 bath. Additional 900 sq.ft M.I.L or simply more living area. This area boasts 1-2 bed,3/4 bath. River Rock gas fireplace in living room and primary bedroom. Vaulted ceilings, hardwood flooring, solid wood doors. Kitchens have been newly remodeled. Newly remodeled primary bath with custom closet system. Gas range, stainless steel appliances along...